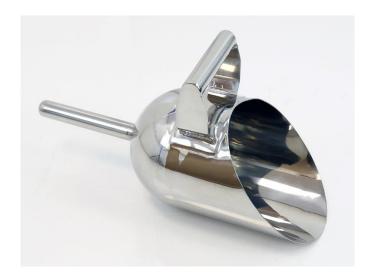

## Product Specification

Specification Number A776-3000

Revision 00

Part No. A776-3000

Description Jumbo PharmaScoop® with Ergonomic Handle

Nominal Volume: 3000ml

Material of Construction: 316L stainless steel

Method of Construction: Crevice free, all welds ground and polished

Surface Finish: Better than 0.5 microns Ra

Overall Length: 420mm

Body Length: 270mm

Body Diameter: 165mm

Nominal Weight: 1240g

BSE/TSE statement: All polishing compounds used in the manufacture of this scoop are

certified BSE/TSE free

PharmaScoop is a registered trade mark belonging to Sampling Systems Ltd.

| Specification Approved By: | Signature: | 5 | Name:<br>Position:<br>Date: | Kuldeep Flora<br>Quality Manager<br>29-Jan-19 |
|----------------------------|------------|---|-----------------------------|-----------------------------------------------|
| Page 1 of 1                |            |   |                             |                                               |